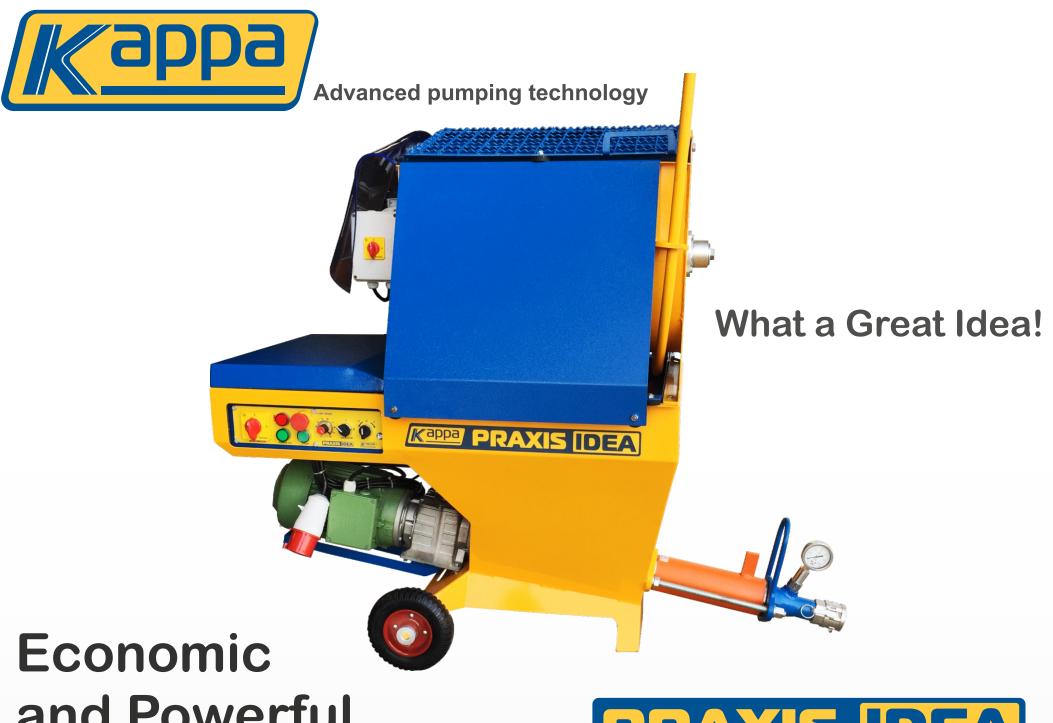

and Powerful.

The **PRAXIS IDEA** is the realization of the **KAPPA** idea to offer to its clients a very economic machine that is also powerful and has features similar to the bigger **KAPPA** machines.

This **complete** and **efficient** machine has maybe the richest supply list with incomparable quality:

- Heavy duty pump gearbox, imported from Italy.
- Screw pump imported from Germany.
- Integrated batching mixer (**PRAXIS IDEA M**)
- Durable mixer gearbox, imported from Italy.
- Twin-cylinder air compressor.
- Sieving screen with electric vibrator imported from Italy.
- Rubber hoses special made for plaster, imported from Italy.
- Frequency inverter by Mitsubishi.
- Robust chassis.
- Complete and ergonomic control panel.
- Material pressure gauge.
- Long spray gun with different size nozzles.
- Steel hose couplings.
- Mixer shaft with hard chromed ends.