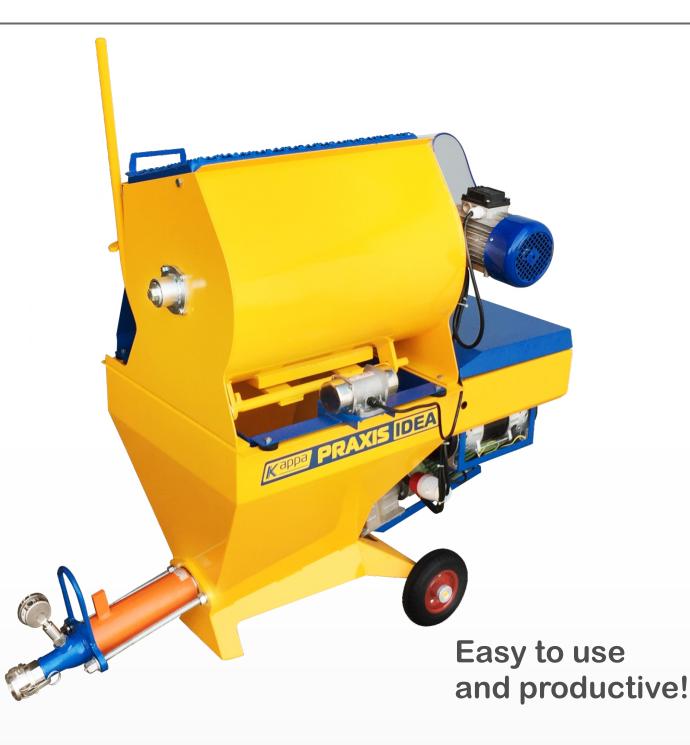

This **complete** and **efficient** machine has maybe the richest supply list with incomparable quality:

- Heavy duty pump gearbox, imported from Italy.
- Screw pump imported from Germany.
- Integrated batching mixer (**PRAXIS IDEA M**)
- Durable mixer gearbox, imported from Italy.
- Twin-cylinder air compressor.
- Sieving screen with electric vibrator imported from Italy.
- Rubber hoses special made for plaster, imported from Italy.
- Frequency inverter by Mitsubishi.
- Robust chassis.
- Complete and ergonomic control panel.
- Material pressure gauge.
- Long spray gun with different size nozzles.
- Steel hose couplings.
- Mixer shaft with hard chromed ends.

| Technical data                | PRAXIS IDEA                         | PRAXIS IDEA M                       |
|-------------------------------|-------------------------------------|-------------------------------------|
| Pump gear motor               | 4 kw, 440 V with frequency inverter | 4 kw, 440 V with frequency inverter |
| Air compressor                | 270 I/min, twin cylinder            | 270 l/min, twin cylinder            |
| Output*                       | 20 l/min                            | 20 l/min                            |
| Delivery height max*          | 30 m                                | 30 m                                |
| <b>Delivery distance max*</b> | 50 m                                | 50 m                                |
| Grain size max*               | 3 mm                                | 3 mm                                |
| Hopper capacity*              | 100 I                               | 100 I                               |
| Loading height                | 675 mm                              | 1130 mm                             |
| Mixing system                 | NO                                  | YES                                 |
| Dimensions LxWxH              | 1365 x 620 x 695 mm                 | 1365 x 620 x 1400 mm                |